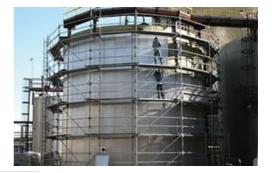

#### ACCESS & CONSTRUCTION, ENVIRONMENTAL SAFETY SOLUTIONS (Scaffolding and Formwork)

AGES provides ACCESS & CONSTRUCTION, ENVIRONMENTAL SAFETY SOLUTIONS (SCAFFOLDING AND FORMWORK) to trades such as mining, construction and heavy manufacturing industries.

Our principal hire yard is located in Workington, Harare, on a 4 000m<sup>2</sup> site. With our partner Uni-span we are able to meet specific needs and provides solutions to our different client's scaffold & formwork needs.

Typical projects we can support with our scaffolding services include: industrial plants, shopping centres, high rise buildings, water retaining structures, sewerage plants, bridges, tunnels, and special moulds, climbing formwork, elevated water towers, industrial structures and power stations.

# WE BOAST OF AN EXCESS OF OVER 200 TONNES OF ACCESS & CONSTRUCTION, ENVIRONMENTAL SAFETY SOLUTIONS MATERIAL.

Among AGES' pooled artisans team are well trained and experienced scaffolds designers, engineers and formwork erectors trained by a reputable South African organization "The Training Academy" registered with CETA and SAQA.